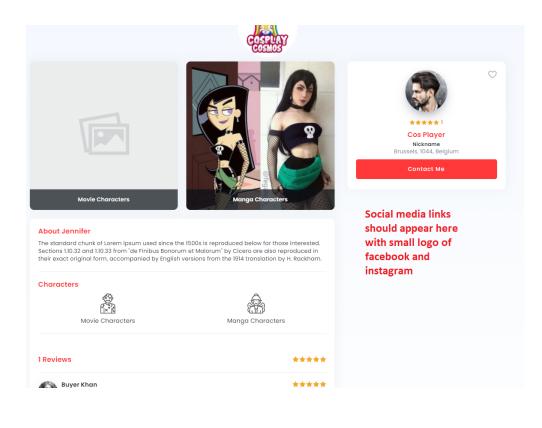

## **1. Website Feedback**

1. As you are still going to develop the marketplace page. Please set this page to "Under Construction"

 $\rightarrow$  to be done

- 2. Possibility for cosplayers to add their social media during registration
  - Facebook
  - Instagram
  - → I can see it during registration, but when I click the profile of the Cosplayer it needs to show his social media links

| Facebook                                | Instagram                               |
|-----------------------------------------|-----------------------------------------|
| http://cosmos.localhost/profile-setting | http://cosmos.localhost/profile-setting |

→ Possible here to do a button instead to automatically link Facebook or Instagram through pop up please?