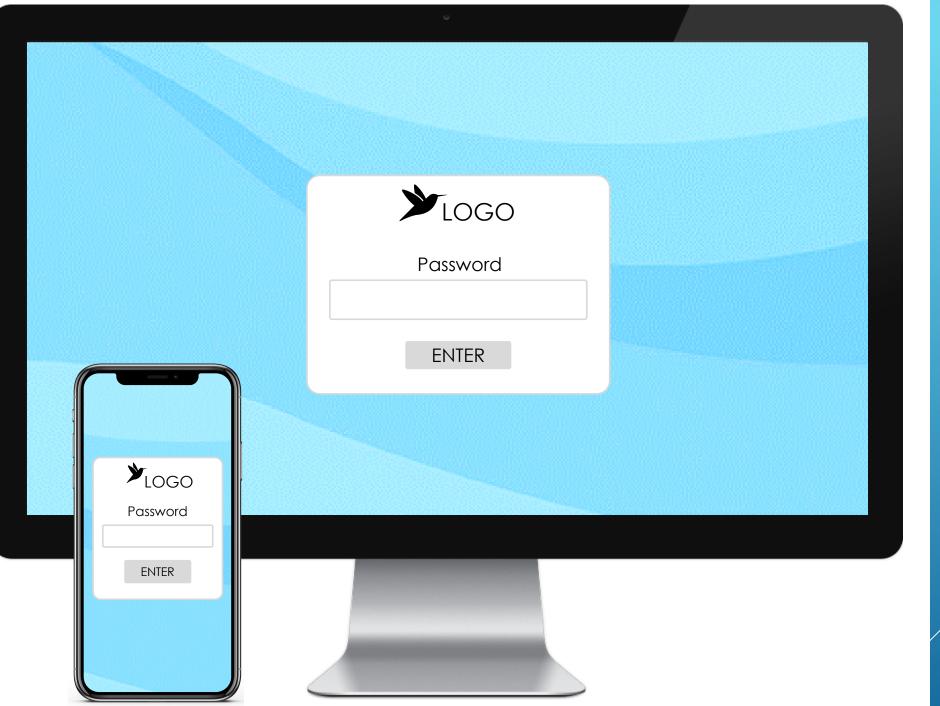

### Log-in page

- customizable background
- change of logo
- Entire website should be responsive!

### Log-in page

- log-in page can be deactivated – 'Main page' will be shown directly
  - customizable password
- possibility to add a countdown (appears before Log-in page/Main page)