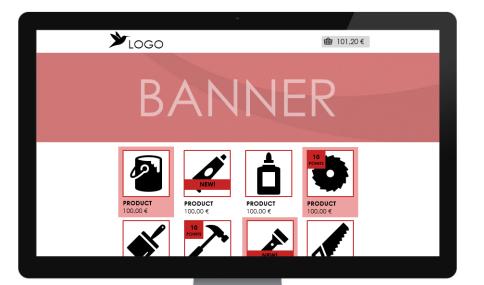

### Main page

- customizable banner
- change of logo
- possibility to highlight products
- possibility to add product banner with custom text (eg. "NEW!")
- possibility to add points to product (eg. "10 POINTS")

### Main page

- preset color themes (as many as possible)
  - blue
  - green
  - red
  - black
  - etc.