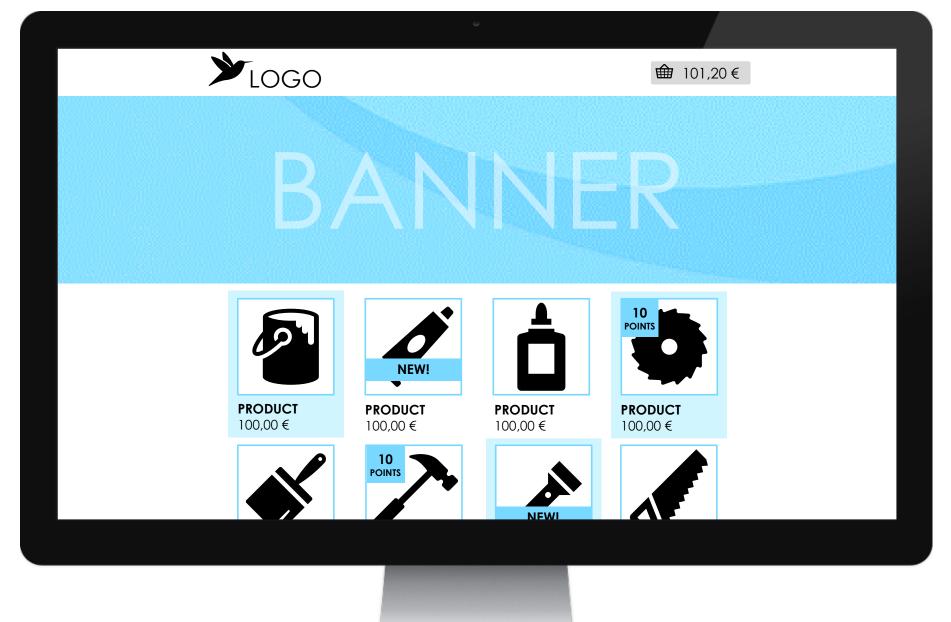

### Main page

- customizable banner
- change of logo
- possibility to highlight products
- possibility to add product banner with custom text (eg. "NEW!")
- possibility to add points to product (eg. "10 POINTS")

### Main page

- preset color themes (as many as possible)
  - blue
  - green
  - red
  - black
  - etc.

### Main page

- different currency depending on GEO location
- possibility to make certain products only visible for specific countries (determined by GEO location)
- product mass upload from Excel-file