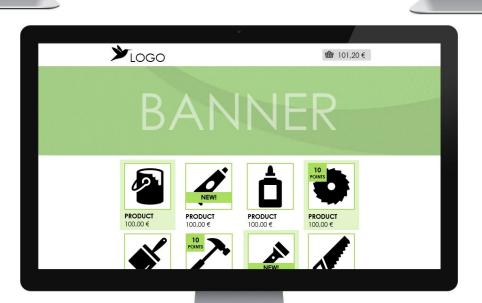

### Main page

- customizable banner
- change of logo
- possibility to highlight products
- possibility to add product banner with custom text (eg. "NEW!")
- possibility to add points to product (eg. "10 POINTS")

### Main page

- preset color themes (as many as possible)
  - blue
  - green
  - red
  - black
  - etc.