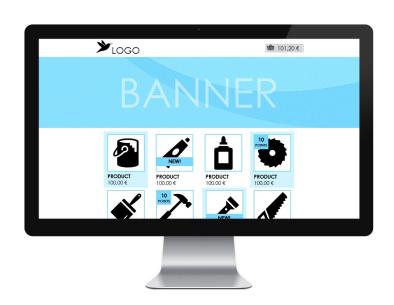

### Main page

- customizable banner
- change of logo
- possibility to highlight products
- possibility to add product banner with custom text (eg. "NEW!")
- possibility to add points to product (eg. "10 POINTS")

### Main page

- preset color themes (as many as possible)
  - blue
  - green
  - red
  - black
  - etc.