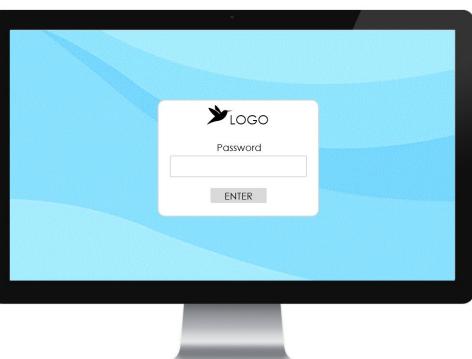

### Log-in page

- customizable background
- change of logo
- Entire website should be responsive!

### Log-in page

- log-in page can be deactivated – 'Main page' will be shown directly
  - customizable password
- possibility to add a countdown (appears before Log-in page/Main page)