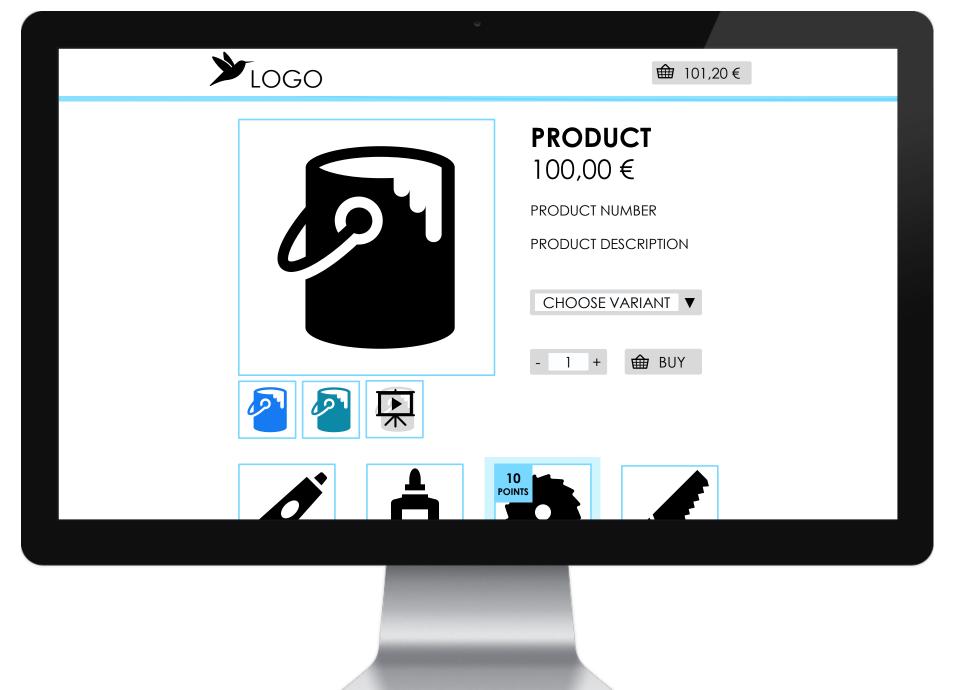

### Product page

- product number
- product description
- product variants
- quantity (minimum order quantity)
- product video and/or additional images

**CUSTOM TEXT/REMARK** 

volutpat diam et lacus aliquet euismod.

#### Product page

possibility to set
minimum order
quantities (MOQ) on
product level or variant
level.

Example product level:

Product X has MOQ of 3 pcs – Product X variant A (2 pcs) and Product X variant B (1 pc)

Example variant/evel:

Product X variant
A/B/C have MOQ of 3
pcs – Product X variant
A (3 pcs) and Product
X variant B (3 pcs)

| PRODU | JCT             | PRICE   | QUANTITY | TOTAL    |
|-------|-----------------|---------|----------|----------|
|       | PRODUCT NAME    | € 20,00 | - 1 +    | € 20,00  |
| N.    | PRODUCT NAME    | € 10,00 | - 3 +    | € 30,00  |
| Ô     | PRODUCT NAME    | € 25,60 | - 2 +    | € 51,60  |
| TOT   | AL POINTS       | СНО     | OSE GIFT | 20       |
| TOT   | AL              |         |          | € 101,20 |
| < CON | ITINUE SHOPPING |         | CHE      | CKOUT    |
|       |                 |         |          |          |