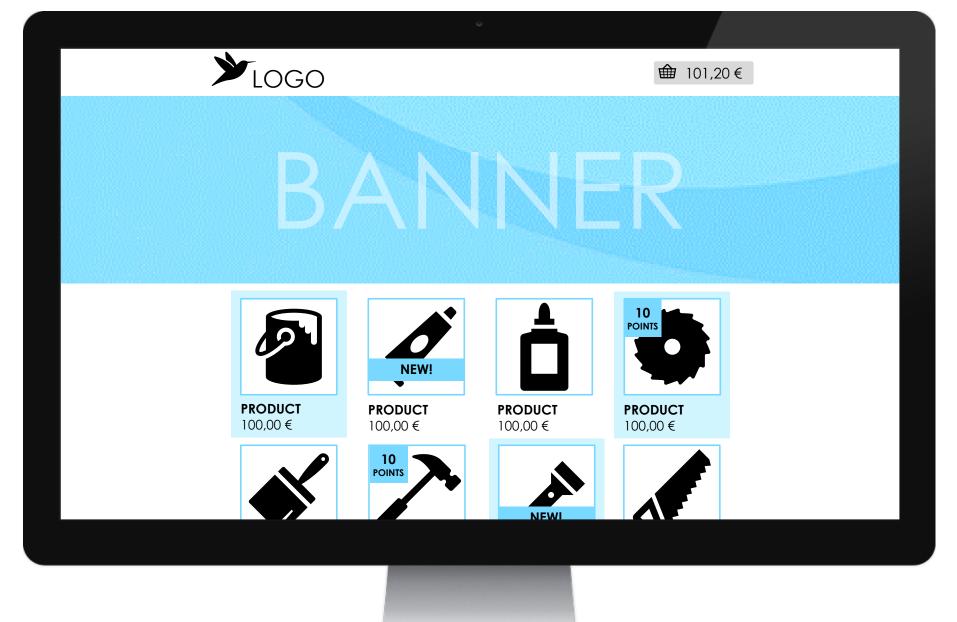

### Main page

- customizable banner
- change of logo
- possibility to highlight products
- possibility to add product banner with custom text (eg. "NEW!")
- possibility to add points to product (eg. "10 POINTS")

### Main page

- preset color themes (as many as possible)
  - blue
  - green
  - red
  - black
  - etc.