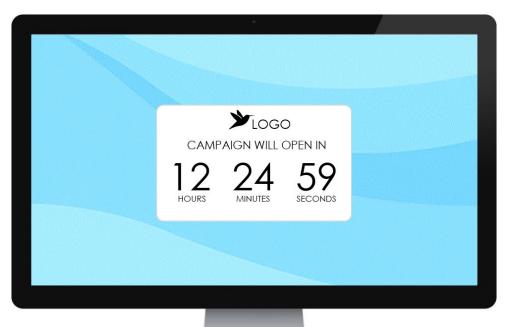

### Log-in page

- customizable background
- change of logo
- Entire website should be responsive!

### Log-in page

- log-in page can be deactivated – 'Main page' will be shown directly
  - customizable password
- possibility to add a countdown (appears before Log-in page/Main page)