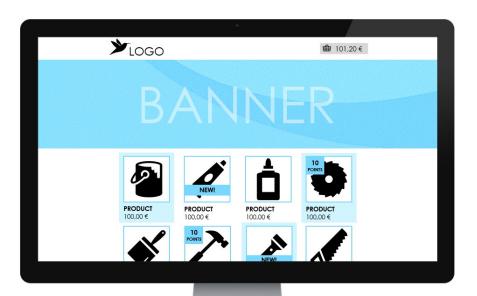

### Main page

- customizable banner
- change of logo
- possibility to highlight products
- possibility to add product banner with custom text (eg. "NEW!")
- possibility to add points to product (eg. "10 POINTS")

### Main page

- preset color themes (as many as possible)
  - blue
  - green
  - red
  - black
  - etc.